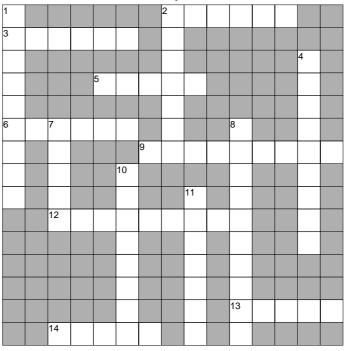

## Human Reproduction

## Across

- 2. Womb.[6]
- 3. Passage between womb and the outside.[6]
- 5. Pregnancy lasts about \_\_\_\_\_ weeks.[5]
- 6. Male reproductive organ.[6]
- 9. The place where conception takes place is in the \_\_\_\_tube.[9]
- 12. Time when an older woman stops releasing eggs.[9]
- 13. Female reproductive organ.[5]
- 14. Fluid containing sperm.[5]

## Down

- 1. Time when egg is released from ovary.[9]
- 2. Tube through the middle of the penis.[7]
- 4. Type of birth needing surgery.[9]
- 7. Male reproductive cell.[5]
- 8. Process when a sperm and an egg join.[10]
- 10. Gland in the male body.[8]
- 11. Time when teenagers undergo body changes of a sexual nature.[7]